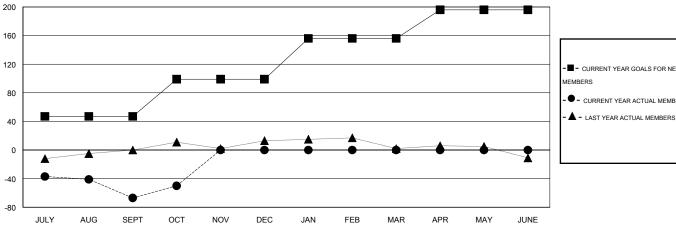

## GOALS AND ACTUAL NEW CLUBS CUMULATIVE

| -■- CURRENT YEAR GOALS FOR NEW |  |
|--------------------------------|--|
| MEMBERS                        |  |

- CURRENT YEAR ACTUAL MEMBERS

| DROPPED CLUBS: 0     |         |
|----------------------|---------|
| DROPPED MEMBERS      |         |
| DECEASED             | 8       |
| CLUB CANCELLED OTHER | 0<br>85 |
| TOTAL                | 93      |